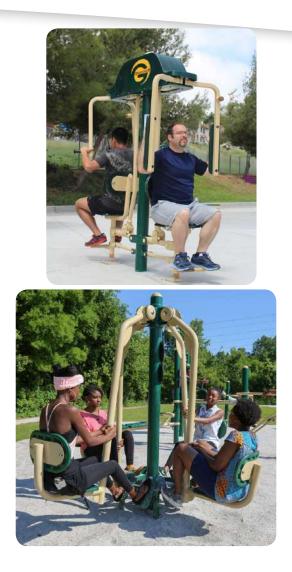

#### UNIT LIST

| SGR2005-1-21                                       | 4-Person Lower Body Combo     |  |
|----------------------------------------------------|-------------------------------|--|
| SGR2005-1-22                                       | 4-Person Pendulum             |  |
| SGR2005-1-26                                       | 2-Person Ski                  |  |
| SGR2005-1-42                                       | 2-Person Back & Arms Combo    |  |
|                                                    |                               |  |
| SGR2005-1-47-W                                     | Accessible Vertical Press     |  |
| SGR2005-1-48-W                                     | Accessible Lat Pull           |  |
| SGR2005-1-48A-W                                    | Accessible Chest Press        |  |
| SGR2005-1-48E                                      | Combo Butterfly & Reverse Fly |  |
| SGR2005-1-77                                       | 8-Person Static Combo         |  |
| SGR2005-1-104N                                     | 4-Person Leg Press            |  |
| SGR2005-1-105                                      | Announcement Board            |  |
| These 10 units may serve up to 32 people at a time |                               |  |
|                                                    |                               |  |

#### **UNIT LIST**

| SGR2005-1-21                                       | 4-Person Lower Body Combo     |  |
|----------------------------------------------------|-------------------------------|--|
| SGR2005-1-22                                       | 4-Person Pendulum             |  |
| SGR2005-1-26                                       | 2-Person Ski                  |  |
| SGR2005-1-42                                       | 2-Person Back & Arms Combo    |  |
| SGR2005-1-47-W                                     | Accessible Vertical Press     |  |
| SGR2005-1-48-W                                     | Accessible Lat Pull           |  |
| SGR2005-1-48A-W                                    | Accessible Chest Press        |  |
| SGR2005-1-48E                                      | Combo Butterfly & Reverse Fly |  |
| SGR2005-1-77                                       | 8-Person Static Combo         |  |
| SGR2005-1-104N                                     | 4-Person Leg Press            |  |
| SGR2005-1-105                                      | Announcement Board            |  |
| These 10 units may serve up to 32 people at a time |                               |  |