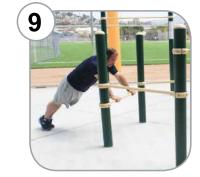

## CA - AMERICAN CANYON - WETLANDS EDGE PARK - V2 PROPOSED OUTDOOR FITNESS ZONE

erson Linear

0

This unit offers the following exercises:

- Dips
  Assisted Squats
  Chin/Pull-Ups
  Parallel Pull-Ups
- 5. Leg/Knee Raises6. Assisted Pull-Ups7. Incline Leg Raises
- 8. Incline Sit-Ups
  9. Push-Ups

#### Secondary muscles Exercise stations

- Dins
- Assisted Squats
- Chin/Pull-Ups
- Parallel Pull-Ups
- Strengthens chest, shoulders, back muscles, upper, mid and lower abs, forearms, biceps, triceps, obliques Can be used by 6 people simultaneously
  - Leg/Knee Raises
  - Assisted Pull-Ups
  - Incline Leg Raises
  - Incline Sit-Ups
  - Push-Ups