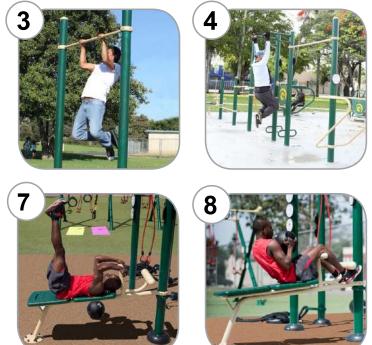

## CA - AMERICAN CANYON - WETLANDS EDGE PARK - V2 PROPOSED OUTDOOR FITNESS ZONE

erson Linear

0

This unit offers the following exercises:

- Dips
  Assisted Squats
  Chin/Pull-Ups
  Parallel Pull-Ups
- 5. Leg/Knee Raises6. Assisted Pull-Ups7. Incline Leg Raises
- 8. Incline Sit-Ups
  9. Push-Ups

#### Secondary muscles Exercise stations

- Dins
- Assisted Squats
- Chin/Pull-Ups
- Parallel Pull-Ups
- Strengthens chest, shoulders, back muscles, upper, mid and lower abs, forearms, biceps, triceps, obliques Can be used by 6 people simultaneously
  - Leg/Knee Raises
  - Assisted Pull-Ups
  - Incline Leg Raises
  - Incline Sit-Ups
  - Push-Ups