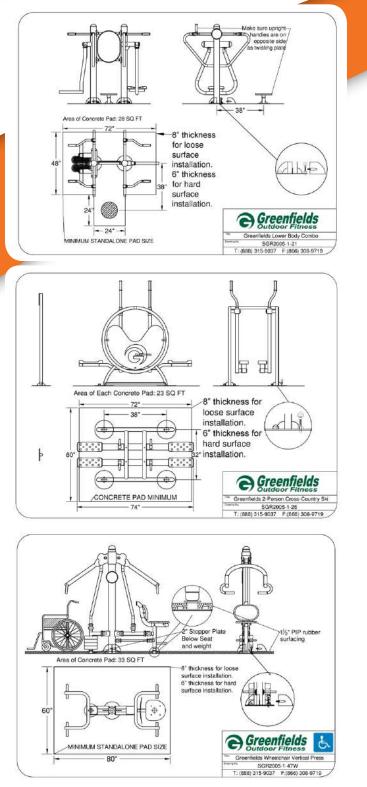

#### UNIT LIST

| SGR2005-1-21                                       | 4-Person Lower Body Combo     |  |
|----------------------------------------------------|-------------------------------|--|
| SGR2005-1-22                                       | 4-Person Pendulum             |  |
| SGR2005-1-26                                       | 2-Person Ski                  |  |
| SGR2005-1-42                                       | 2-Person Back & Arms Combo    |  |
|                                                    |                               |  |
| SGR2005-1-47-W                                     | Accessible Vertical Press     |  |
| SGR2005-1-48-W                                     | Accessible Lat Pull           |  |
| SGR2005-1-48A-W                                    | Accessible Chest Press        |  |
| SGR2005-1-48E                                      | Combo Butterfly & Reverse Fly |  |
| SGR2005-1-77                                       | 8-Person Static Combo         |  |
| SGR2005-1-104N                                     | 4-Person Leg Press            |  |
| SGR2005-1-105                                      | Announcement Board            |  |
| These 10 units may serve up to 32 people at a time |                               |  |
|                                                    |                               |  |

#### **UNIT LIST**

| SGR2005-1-21                                       | 4-Person Lower Body Combo     |  |
|----------------------------------------------------|-------------------------------|--|
| SGR2005-1-22                                       | 4-Person Pendulum             |  |
| SGR2005-1-26                                       | 2-Person Ski                  |  |
| SGR2005-1-42                                       | 2-Person Back & Arms Combo    |  |
| SGR2005-1-47-W                                     | Accessible Vertical Press     |  |
| SGR2005-1-48-W                                     | Accessible Lat Pull           |  |
| SGR2005-1-48A-W                                    | Accessible Chest Press        |  |
| SGR2005-1-48E                                      | Combo Butterfly & Reverse Fly |  |
| SGR2005-1-77                                       | 8-Person Static Combo         |  |
| SGR2005-1-104N                                     | 4-Person Leg Press            |  |
| SGR2005-1-105                                      | Announcement Board            |  |
| These 10 units may serve up to 32 people at a time |                               |  |