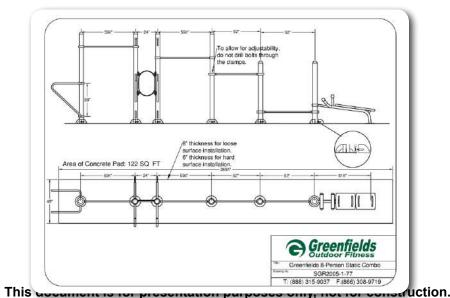

## CA - AMERICAN CANYON - WETLANDS EDGE PARK - V2 PROPOSED OUTDOOR FITNESS ZONE

erson Linear

0

This unit offers the following exercises:

- Dips
  Assisted Squats
  Chin/Pull-Ups
  Parallel Pull-Ups
- 5. Leg/Knee Raises6. Assisted Pull-Ups7. Incline Leg Raises
- 8. Incline Sit-Ups
  9. Push-Ups

# SGR2005-1-77

#### Secondary muscles Exercise stations

- Dins
- Assisted Squats
- Chin/Pull-Ups
- Parallel Pull-Ups
- Strengthens chest, shoulders, back muscles, upper, mid and lower abs, forearms, biceps, triceps, obliques Can be used by 6 people simultaneously
  - Leg/Knee Raises
  - Assisted Pull-Ups
  - Incline Leg Raises
  - Incline Sit-Ups
  - Push-Ups