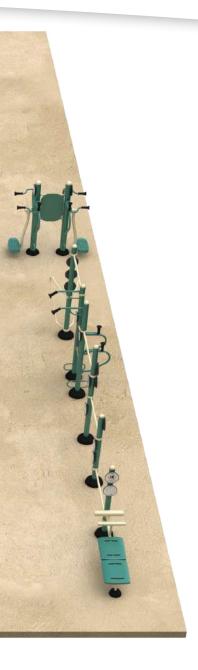

## CA - AMERICAN CANYON - WETLANDS EDGE PARK - V2 PROPOSED OUTDOOR FITNESS ZONE

erson Linear

0

This unit offers the following exercises:

- Dips
  Assisted Squats
  Chin/Pull-Ups
  Parallel Pull-Ups
- 5. Leg/Knee Raises6. Assisted Pull-Ups7. Incline Leg Raises
- 8. Incline Sit-Ups
  9. Push-Ups

# SGR2005-1-77

#### Secondary muscles Exercise stations

- Dins
- Assisted Squats
- Chin/Pull-Ups
- Parallel Pull-Ups
- Strengthens chest, shoulders, back muscles, upper, mid and lower abs, forearms, biceps, triceps, obliques Can be used by 6 people simultaneously
  - Leg/Knee Raises
  - Assisted Pull-Ups
  - Incline Leg Raises
  - Incline Sit-Ups
  - Push-Ups