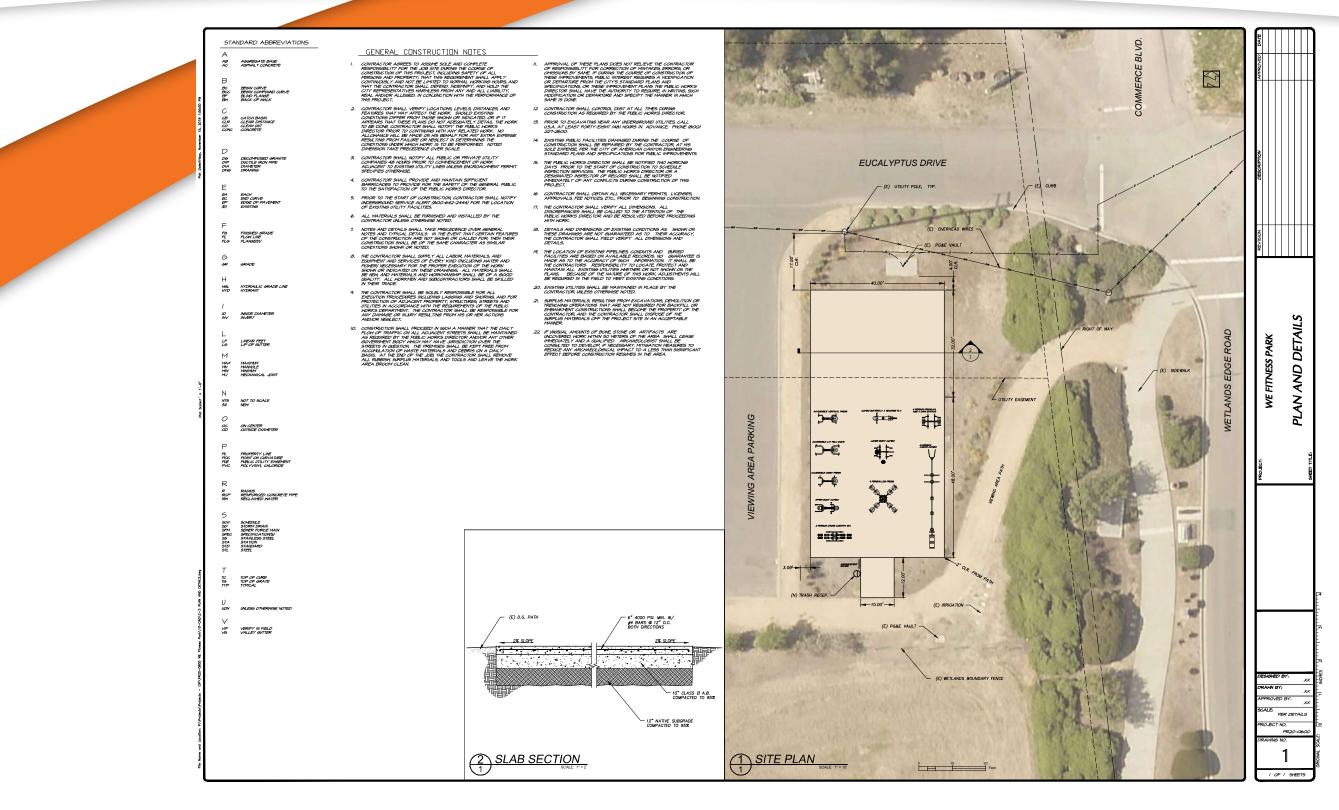

05-1-47-W                                     | Accessible Vertical Press     |  |
| SGR2005-1-48-W                                     | Accessible Lat Pull           |  |
| SGR2005-1-48A-W                                    | Accessible Chest Press        |  |
| SGR2005-1-48E                                      | Combo Butterfly & Reverse Fly |  |
| SGR2005-1-77                                       | 8-Person Static Combo         |  |
| SGR2005-1-104N                                     | 4-Person Leg Press            |  |
| SGR2005-1-105                                      | Announcement Board            |  |
| These 10 units may serve up to 32 people at a time |                               |  |





### CA - AMERICAN CANYON - WETLANDS EDGE PARK - V2 PROPOSED OUTDOOR FITNESS ZONE



This document is for presentation purposes only, not for construction.

Before you begin installation, please contact Greenfields at (888)-315-9037 or csc@greenfieldsfitness.com for up to date installation instructions.



### CA - AMERICAN CANYON - WETLANDS EDGE PARK - V2 PROPOSED OUTDOOR FITNESS ZONE



Before you begin installation, please contact Greenfields at (888)-315-9037 or csc@greenfieldsfitness.com for up to date installation instructions.



## CA - AMERICAN CANYON - WETLANDS EDGE PARK - V2 PROPOSED OUTDOOR FITNESS ZONE

erson Linear





0











This unit offers the following exercises:

- Dips
  Assisted Squats
  Chin/Pull-Ups
  Parallel Pull-Ups
- 5. Leg/Knee Raises6. Assisted Pull-Ups7. Incline Leg Raises
- 8. Incline Sit-Ups
  9. Push-Ups

Before you begin installat