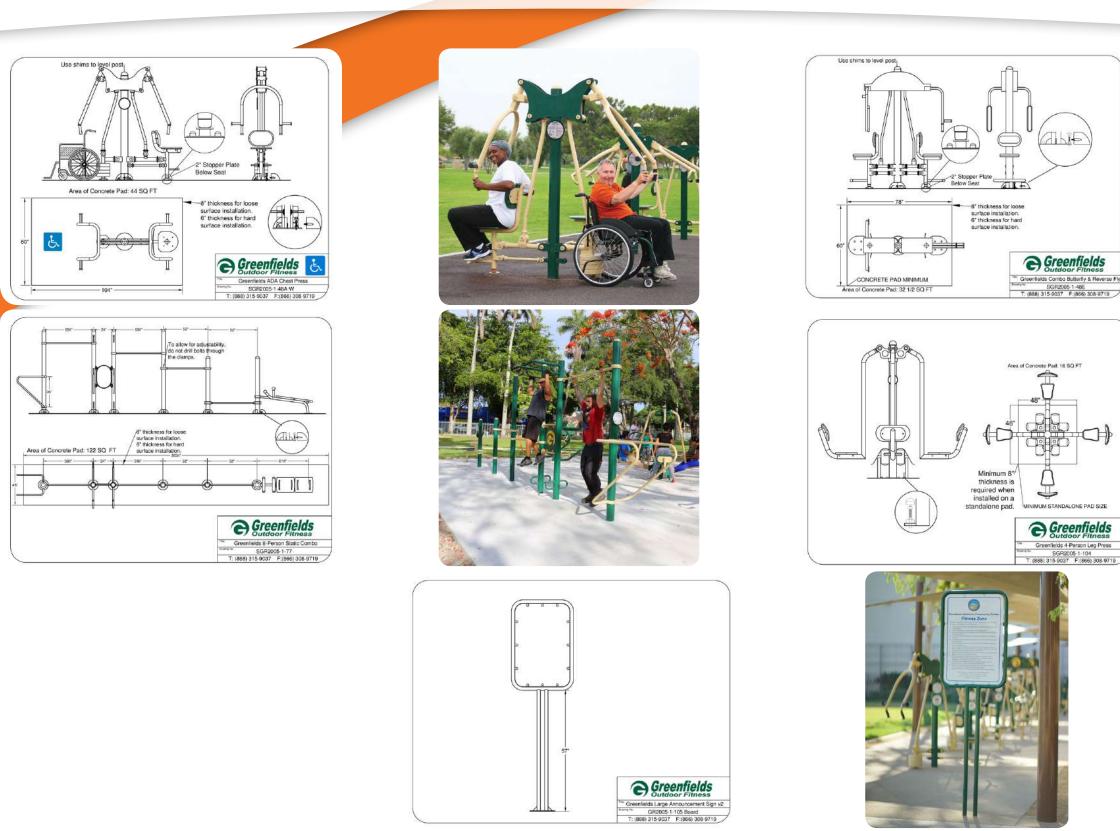

### **CA - AMERICAN CANYON - WETLANDS EDGE PARK - V2** PROPOSED OUTDOOR FITNESS ZONE

This document is for presentation purposes only, not for construction. Before you begin installation, please contact Greenfields at (888)-315-9037 or csc@greenfieldsfitness.com for up to date installation instructions.

## **CA - AMERICAN CANYON - WETLANDS EDGE PARK - V2** PROPOSED OUTDOOR FITNESS ZONE

#### UNIT LIST

| SGR2005-1-21                                       | 4-Person Lower Body Combo     |  |
|----------------------------------------------------|-------------------------------|--|
| SGR2005-1-22                                       | 4-Person Pendulum             |  |
| SGR2005-1-26                                       | 2-Person Ski                  |  |
| SGR2005-1-42                                       | 2-Person Back & Arms Combo    |  |
|                                                    |                               |  |
| SGR2005-1-47-W                                     | Accessible Vertical Press     |  |
| SGR2005-1-48-W                                     | Accessible Lat Pull           |  |
| SGR2005-1-48A-W                                    | Accessible Chest Press        |  |
| SGR2005-1-48E                                      | Combo Butterfly & Reverse Fly |  |
| SGR2005-1-77                                       | 8-Person Static Combo         |  |
| SGR2005-1-104N                                     | 4-Person Leg Press            |  |
| SGR2005-1-105                                      | Announcement Board            |  |
| These 10 units may serve up to 32 people at a time |                               |  |
|                                                    |                               |  |