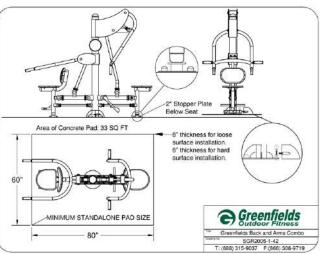

#### UNIT LIST

| SGR2005-1-21                                       | 4-Person Lower Body Combo     |  |
|----------------------------------------------------|-------------------------------|--|
| SGR2005-1-22                                       | 4-Person Pendulum             |  |
| SGR2005-1-26                                       | 2-Person Ski                  |  |
| SGR2005-1-42                                       | 2-Person Back & Arms Combo    |  |
|                                                    |                               |  |
| SGR2005-1-47-W                                     | Accessible Vertical Press     |  |
| SGR2005-1-48-W                                     | Accessible Lat Pull           |  |
| SGR2005-1-48A-W                                    | Accessible Chest Press        |  |
| SGR2005-1-48E                                      | Combo Butterfly & Reverse Fly |  |
| SGR2005-1-77                                       | 8-Person Static Combo         |  |
| SGR2005-1-104N                                     | 4-Person Leg Press            |  |
| SGR2005-1-105                                      | Announcement Board            |  |
| These 10 units may serve up to 32 people at a time |                               |  |
|                                                    |                               |  |

#### **UNIT LIST**

| SGR2005-1-21                                       | 4-Person Lower Body Combo     |  |
|----------------------------------------------------|-------------------------------|--|
| SGR2005-1-22                                       | 4-Person Pendulum             |  |
| SGR2005-1-26                                       | 2-Person Ski                  |  |
| SGR2005-1-42                                       | 2-Person Back & Arms Combo    |  |
| SGR2005-1-47-W                                     | Accessible Vertical Press     |  |
| SGR2005-1-48-W                                     | Accessible Lat Pull           |  |
| SGR2005-1-48A-W                                    | Accessible Chest Press        |  |
| SGR2005-1-48E                                      | Combo Butterfly & Reverse Fly |  |
| SGR2005-1-77                                       | 8-Person Static Combo         |  |
| SGR2005-1-104N                                     | 4-Person Leg Press            |  |
| SGR2005-1-105                                      | Announcement Board            |  |
| These 10 units may serve up to 32 people at a time |                               |  |