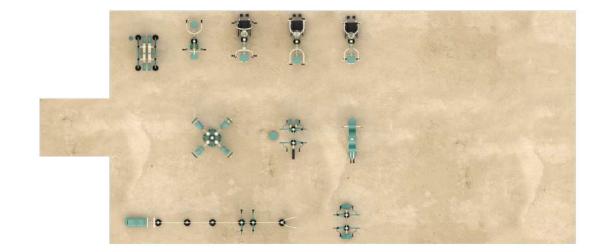

#### UNIT LIST

| SGR2005-1-21                                       | 4-Person Lower Body Combo     |  |
|----------------------------------------------------|-------------------------------|--|
| SGR2005-1-22                                       | 4-Person Pendulum             |  |
| SGR2005-1-26                                       | 2-Person Ski                  |  |
| SGR2005-1-42                                       | 2-Person Back & Arms Combo    |  |
|                                                    |                               |  |
| SGR2005-1-47-W                                     | Accessible Vertical Press     |  |
| SGR2005-1-48-W                                     | Accessible Lat Pull           |  |
| SGR2005-1-48A-W                                    | Accessible Chest Press        |  |
| SGR2005-1-48E                                      | Combo Butterfly & Reverse Fly |  |
| SGR2005-1-77                                       | 8-Person Static Combo         |  |
| SGR2005-1-104N                                     | 4-Person Leg Press            |  |
| SGR2005-1-105                                      | Announcement Board            |  |
| These 10 units may serve up to 32 people at a time |                               |  |
|                                                    |                               |  |

#### **UNIT LIST**

| SGR2005-1-21                                       | 4-Person Lower Body Combo     |  |
|----------------------------------------------------|-------------------------------|--|
| SGR2005-1-22                                       | 4-Person Pendulum             |  |
| SGR2005-1-26                                       | 2-Person Ski                  |  |
| SGR2005-1-42                                       | 2-Person Back & Arms Combo    |  |
| SGR2005-1-47-W                                     | Accessible Vertical Press     |  |
| SGR2005-1-48-W                                     | Accessible Lat Pull           |  |
| SGR2005-1-48A-W                                    | Accessible Chest Press        |  |
| SGR2005-1-48E                                      | Combo Butterfly & Reverse Fly |  |
| SGR2005-1-77                                       | 8-Person Static Combo         |  |
| SGR2005-1-104N                                     | 4-Person Leg Press            |  |
| SGR2005-1-105                                      | Announcement Board            |  |
| These 10 units may serve up to 32 people at a time |                               |  |