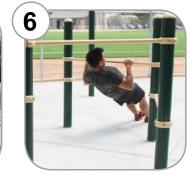

## CA - AMERICAN CANYON - WETLANDS EDGE PARK - V2 PROPOSED OUTDOOR FITNESS ZONE

erson Linear

0

This unit offers the following exercises:

- Dips
  Assisted Squats
  Chin/Pull-Ups
  Parallel Pull-Ups
- 5. Leg/Knee Raises6. Assisted Pull-Ups7. Incline Leg Raises
- 8. Incline Sit-Ups
  9. Push-Ups

#### Secondary muscles Exercise stations

- Dins
- Assisted Squats
- Chin/Pull-Ups
- Parallel Pull-Ups
- Strengthens chest, shoulders, back muscles, upper, mid and lower abs, forearms, biceps, triceps, obliques Can be used by 6 people simultaneously
  - Leg/Knee Raises
  - Assisted Pull-Ups
  - Incline Leg Raises
  - Incline Sit-Ups
  - Push-Ups