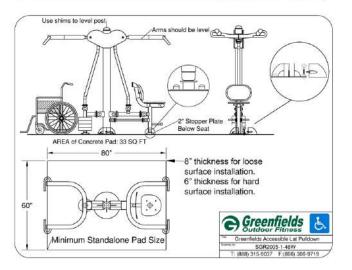

#### UNIT LIST

| SGR2005-1-21                                       | 4-Person Lower Body Combo     |  |
|----------------------------------------------------|-------------------------------|--|
| SGR2005-1-22                                       | 4-Person Pendulum             |  |
| SGR2005-1-26                                       | 2-Person Ski                  |  |
| SGR2005-1-42                                       | 2-Person Back & Arms Combo    |  |
|                                                    |                               |  |
| SGR2005-1-47-W                                     | Accessible Vertical Press     |  |
| SGR2005-1-48-W                                     | Accessible Lat Pull           |  |
| SGR2005-1-48A-W                                    | Accessible Chest Press        |  |
| SGR2005-1-48E                                      | Combo Butterfly & Reverse Fly |  |
| SGR2005-1-77                                       | 8-Person Static Combo         |  |
| SGR2005-1-104N                                     | 4-Person Leg Press            |  |
| SGR2005-1-105                                      | Announcement Board            |  |
| These 10 units may serve up to 32 people at a time |                               |  |
|                                                    |                               |  |

#### **UNIT LIST**

| SGR2005-1-21                                       | 4-Person Lower Body Combo     |  |
|----------------------------------------------------|-------------------------------|--|
| SGR2005-1-22                                       | 4-Person Pendulum             |  |
| SGR2005-1-26                                       | 2-Person Ski                  |  |
| SGR2005-1-42                                       | 2-Person Back & Arms Combo    |  |
| SGR2005-1-47-W                                     | Accessible Vertical Press     |  |
| SGR2005-1-48-W                                     | Accessible Lat Pull           |  |
| SGR2005-1-48A-W                                    | Accessible Chest Press        |  |
| SGR2005-1-48E                                      | Combo Butterfly & Reverse Fly |  |
| SGR2005-1-77                                       | 8-Person Static Combo         |  |
| SGR2005-1-104N                                     | 4-Person Leg Press            |  |
| SGR2005-1-105                                      | Announcement Board            |  |
| These 10 units may serve up to 32 people at a time |                               |  |