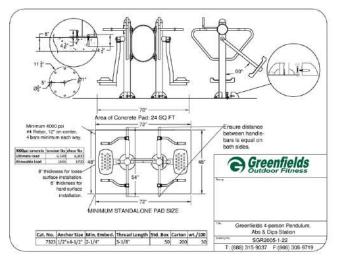

#### UNIT LIST

| SGR2005-1-21                                       | 4-Person Lower Body Combo     |  |
|----------------------------------------------------|-------------------------------|--|
| SGR2005-1-22                                       | 4-Person Pendulum             |  |
| SGR2005-1-26                                       | 2-Person Ski                  |  |
| SGR2005-1-42                                       | 2-Person Back & Arms Combo    |  |
|                                                    |                               |  |
| SGR2005-1-47-W                                     | Accessible Vertical Press     |  |
| SGR2005-1-48-W                                     | Accessible Lat Pull           |  |
| SGR2005-1-48A-W                                    | Accessible Chest Press        |  |
| SGR2005-1-48E                                      | Combo Butterfly & Reverse Fly |  |
| SGR2005-1-77                                       | 8-Person Static Combo         |  |
| SGR2005-1-104N                                     | 4-Person Leg Press            |  |
| SGR2005-1-105                                      | Announcement Board            |  |
| These 10 units may serve up to 32 people at a time |                               |  |
|                                                    |                               |  |

#### **UNIT LIST**

| SGR2005-1-21                                       | 4-Person Lower Body Combo     |  |
|----------------------------------------------------|-------------------------------|--|
| SGR2005-1-22                                       | 4-Person Pendulum             |  |
| SGR2005-1-26                                       | 2-Person Ski                  |  |
| SGR2005-1-42                                       | 2-Person Back & Arms Combo    |  |
| SGR2005-1-47-W                                     | Accessible Vertical Press     |  |
| SGR2005-1-48-W                                     | Accessible Lat Pull           |  |
| SGR2005-1-48A-W                                    | Accessible Chest Press        |  |
| SGR2005-1-48E                                      | Combo Butterfly & Reverse Fly |  |
| SGR2005-1-77                                       | 8-Person Static Combo         |  |
| SGR2005-1-104N                                     | 4-Person Leg Press            |  |
| SGR2005-1-105                                      | Announcement Board            |  |
| These 10 units may serve up to 32 people at a time |                               |  |