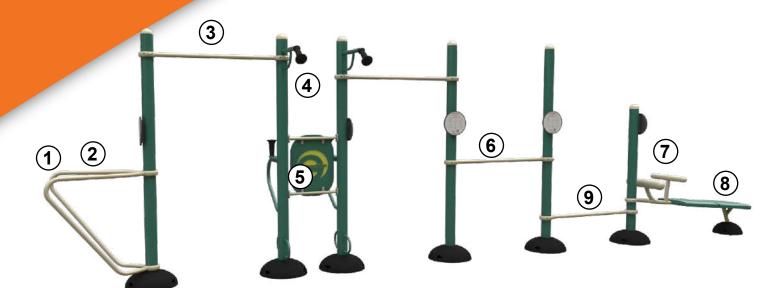

## CA - AMERICAN CANYON - WETLANDS EDGE PARK - V2 PROPOSED OUTDOOR FITNESS ZONE

erson Linear

0

This unit offers the following exercises:

- Dips
  Assisted Squats
  Chin/Pull-Ups
  Parallel Pull-Ups
- 5. Leg/Knee Raises6. Assisted Pull-Ups7. Incline Leg Raises
- 8. Incline Sit-Ups
  9. Push-Ups

# SGR2005-1-77

#### Secondary muscles Exercise stations

- Dins
- Assisted Squats
- Chin/Pull-Ups
- Parallel Pull-Ups
- Strengthens chest, shoulders, back muscles, upper, mid and lower abs, forearms, biceps, triceps, obliques Can be used by 6 people simultaneously
  - Leg/Knee Raises
  - Assisted Pull-Ups
  - Incline Leg Raises
  - Incline Sit-Ups
  - Push-Ups